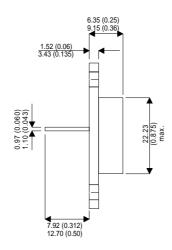

## BUX47A

Dimensions in mm (inches).

## Metal Package.

Bipolar NPN Device in a Hermetically sealed TO3