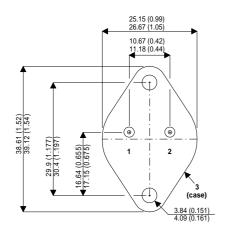

## BUX47A

Dimensions in mm (inches).

## TO3 (TO204AA) PINOUTS

1 – Base 2 – Emitter Case - Collector

| Parameter                 | Test Conditions              | Min. | Тур. | Max. | Units |
|---------------------------|------------------------------|------|------|------|-------|
| V <sub>CEO</sub> *        |                              |      |      | 400  | V     |
| I <sub>C(CONT)</sub>      |                              |      |      | 9    | Α     |
| h <sub>FE</sub>           | @ 5.0/6.0 $(V_{CE} / I_{C})$ | 5    |      |      | -     |
| f <sub>t</sub>            |                              |      | 7M   |      | Hz    |
| P <sub>D</sub>            |                              |      |      | 125  | W     |
| * Maximum Working Voltage |                              |      |      |      |       |