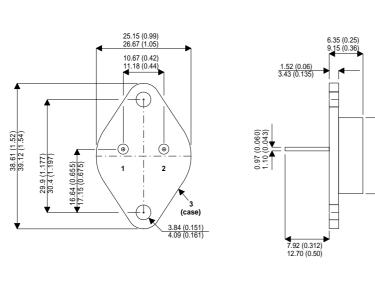

Dimensions in mm (inches).

Bipolar PNP Device in a Hermetically sealed TO3 Metal Package.

## TO3 (TO204AA) PINOUTS

1 – Base 2 – Emitter

Case - Collector

| Parameter                 | Test Conditions                           | Min. | Тур. | Max. | Units |
|---------------------------|-------------------------------------------|------|------|------|-------|
| V <sub>CEO</sub> *        |                                           |      |      | 60   | V     |
| I <sub>C(CONT)</sub>      |                                           |      |      | 10   | А     |
| h <sub>FE</sub>           | @ 3.0/5.0 (V $_{\rm CE}$ / I $_{\rm C}$ ) | 1000 |      |      | -     |
| f <sub>t</sub>            |                                           |      | 1M   |      | Hz    |
| P <sub>D</sub>            |                                           |      |      | 150  | W     |
| * Maximum Working Voltage |                                           |      |      |      |       |

22.23 0.875) max.