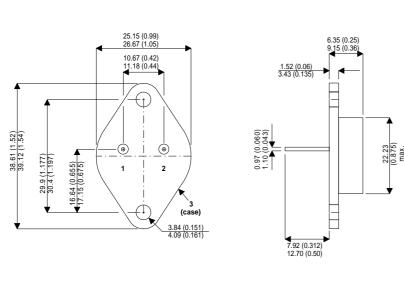

Dimensions in mm (inches).

**Bipolar PNP Device in a** Hermetically sealed TO3 Metal Package.

## **TO3 (TO204AA) PINOUTS**

1 – Base 2 – Emitter Case - Collector

| Parameter                 | Test Conditions                           | Min. | Тур. | Max. | Units |
|---------------------------|-------------------------------------------|------|------|------|-------|
| V <sub>CEO</sub> *        |                                           |      |      | 60   | V     |
| I <sub>C(CONT)</sub>      |                                           |      |      | 15   | А     |
| h <sub>FE</sub>           | @ 4/4 (V <sub>CE</sub> / I <sub>C</sub> ) | 20   |      | 70   | -     |
| f <sub>t</sub>            |                                           |      | 2.5M |      | Hz    |
| P <sub>D</sub>            |                                           |      |      | 115  | W     |
| * Maximum Working Voltage |                                           |      |      |      |       |