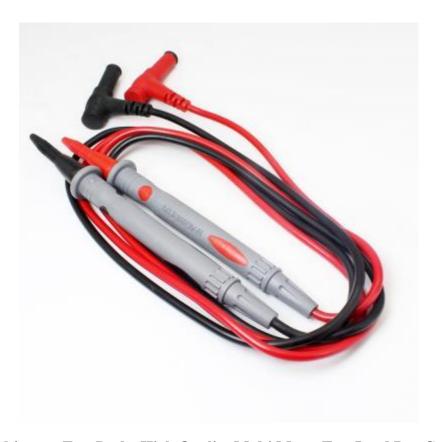

# PROBE TU-3011B

TU-3011B Multimeter Test Probe High Quality Multi Meter Test Lead Pen Cable to test current voltage resistance capacitance

#### **Product Details**

Matching for professional multimeter to test current, voltage, resistance, capacitance, frequency and temperature.

## **Specifications:**

Color: Grey

Color of the Wire: Black + Red

Material: Nickel Brass + Insulated Rubber

Max Current: 10A / 20A (Optional)

Max Voltage: 1000V

Item Size: Approx 112cm / 44.1in

Item Weight: 76.1g / 2.7oz